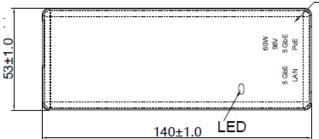

## **SPECIFICATIONS**

| FEATURES                  |                                                                                   |
|---------------------------|-----------------------------------------------------------------------------------|
| Model Number              | N000000L142A                                                                      |
| Data Connectors           | Two x RJ-45 (Data In; Data+Power Out)                                             |
| AC Power Input Connection | 3-wire AC inlet; c6                                                               |
| AC Power Input            | 90 to 264 VAC; 47 to 63 Hz                                                        |
| DC Output voltage         | 56 VDC +/- 5%                                                                     |
| Efficiency                | Energy Level 6                                                                    |
| Output Power              | 60W maximum                                                                       |
| Hold-up Time              | 10 ms min                                                                         |
| Operating Temperature     | 0° C to 50° C                                                                     |
| Humidity                  | 10-90%                                                                            |
| Waterproofing             | Indoor Use                                                                        |
| Regulatory                | ROHS / WEEE compliant ESD: EN61000-4-2, Line Surge: EN61000-4-5 Safety: UL62368-1 |