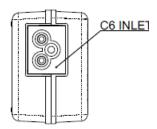

## **SPECIFICATIONS**

| FEATURES                  |                                                                                   |
|---------------------------|-----------------------------------------------------------------------------------|
| Model Number              | N000000L142A                                                                      |
| Data Connectors           | Two x RJ-45 (Data In; Data+Power Out)                                             |
| AC Power Input Connection | 3-wire AC inlet; c6                                                               |
| AC Power Input            | 90 to 264 VAC; 47 to 63 Hz                                                        |
| DC Output voltage         | 56 VDC +/- 5%                                                                     |
| Efficiency                | Energy Level 6                                                                    |
| Output Power              | 60W maximum                                                                       |
| Hold-up Time              | 10 ms min                                                                         |
| Operating Temperature     | 0° C to 50° C                                                                     |
| Humidity                  | 10-90%                                                                            |
| Waterproofing             | Indoor Use                                                                        |
| Regulatory                | ROHS / WEEE compliant ESD: EN61000-4-2, Line Surge: EN61000-4-5 Safety: UL62368-1 |